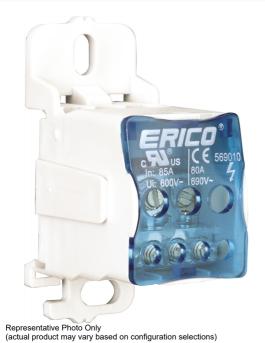

### DIST BLOCK 80A IN 1x6-16mm OUT 4x2.5-6mm & 2x2.5-16mm

Power Distribution and Protection > Busbar, Chassis and Power Connections > Power Connections > Distribution Blocks (Active Links) > Distribution Blocks > Single Pole "UNILINK"

Distribution Block 80A Cu input 1X6-16mm, output 4X2.5-6mm & 2X2.5-16mm