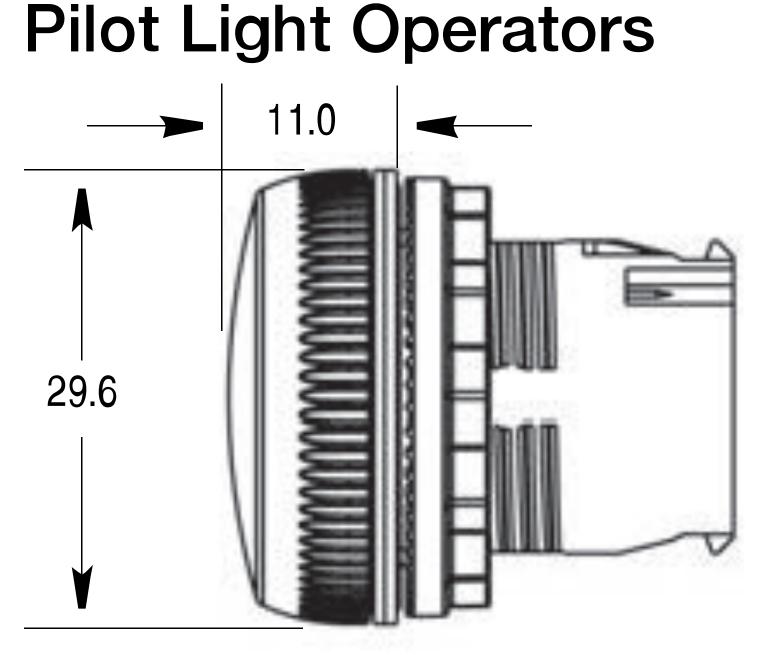

| ELECTRICAL   | Voltage type                           | AC/DC            |
|--------------|----------------------------------------|------------------|
|              | Rated current In                       | 0.03 A           |
|              | Type of electric connection            | Screw connection |
|              | Number of indicator lights             | 1.0              |
|              | Rated frequency                        | 50 - 60 Hz       |
|              | Operating voltage                      | 24.0 V           |
| CONSTRUCTION | Colour lens                            | Colourless       |
|              | Degree of protection (IP)              | IP67/IP69K       |
|              | Material front ring                    | Plastic          |
|              | With light source                      | Yes              |
|              | Construction type lens                 | Round            |
|              | With front ring                        | Yes              |
| MECHANICAL   | Shock acceleration (Max)               | 100.0 g          |
|              | Vibration frequency, operational (Max) | 2000.0 Hz        |
|              | Vibration acceleration (Max)           | 10.0 m/s²        |
| PHOTOMETRIC  | Luminous intensity                     | 0.0 cd           |
| DIMENSIONS   | Hole diameter                          | 22.5 mm          |
|              | Diameter cap                           | 29.6 mm          |