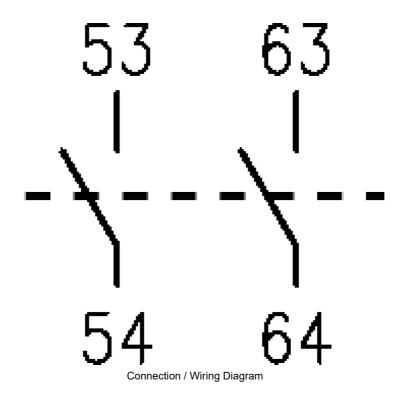

| SPECIFICATIONS                          |                                 |
|-----------------------------------------|---------------------------------|
| Product Series                          | CA8 Accessories and Spare Parts |
| Component Type Motor Control and Drives | Accessory                       |
| Contactor Accessory / Spare Part Type   | Auxiliary Contact               |
| Contact Configuration                   | 2 NO                            |
| Details, Contactor                      | CA8-512, CS8                    |
| Terminal Numbering                      | 53-54, 63-64 numbering          |
| Auxiliary Contact Type                  | Bifurcated                      |
| Number of Poles                         | 2                               |
| Mounting                                | DIN-35 Rail Mount               |
| Switching Voltage, Min                  | 15 V                            |
| Switching current, Min                  | 2 mA                            |
| Compatible Product Series'              | zzzCA8                          |
|                                         |                                 |
| REFERENCES                              |                                 |