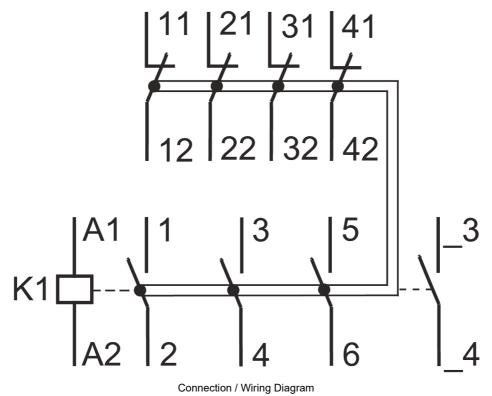

Representative Photo Only (actual product may vary based on configuration selections)

| SPECIFICATIONS                                  |                                     |
|-------------------------------------------------|-------------------------------------|
| Product Series                                  | 100S-C43                            |
| Component Type Motor Control and Drives         | Safety Contactor                    |
| Contactor Group                                 | Contactors > 7.5 kW to 22 kW        |
| le, Rated Operational Current, AC-1, 415V, 40°C | 85 A@415V,40°C                      |
| kW Rating, AC-3, 415V, 60°C                     | 22 kW @415V, 60°C                   |
| le, Rated Operational Current, AC-3, 415V, 60°C | 43 A@415V,60°C                      |
| Contact Configuration, Main Poles               | 3 NO main poles                     |
| Contact Configuration, Auxiliary                | 1 NO + 4 NC auxiliary               |
| Main Poles                                      | 3 N/O                               |
| Coil Type                                       | Electronic w/ Integrated Diode type |
| Coil Voltage, DC, Nom                           | 24 V DC                             |
| Integrated Aux                                  | 4 N/C +1 N/O                        |
| Product Notes                                   | Bifurcated Auxiliary Contacts       |
| IP Rating                                       | IP20                                |
|                                                 |                                     |