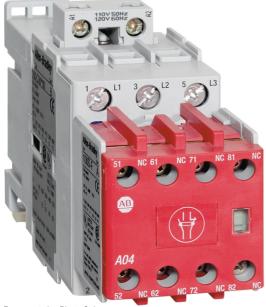

Safety Contactor 3 pole 43A 22kW 1N/O 4N/C bifurcated auxiliary 24V DC Coil

- Permanently installed cover to prevent manual operation
- Gold plated, bifurcated auxiliary contacts for high contact reliability
- Red contact housing for easy identification

Representative Photo Only (actual product may vary based on configuration selections)

| SPECIFICATIONS                                  |                                     |
|-------------------------------------------------|-------------------------------------|
| Product Series                                  | 100S-C43                            |
| Component Type Motor Control and Drives         | Safety Contactor                    |
| Contactor Group                                 | Contactors > 7.5 kW to 22 kW        |
| le, Rated Operational Current, AC-1, 415V, 40°C | 85 A@415V,40°C                      |
| kW Rating, AC-3, 415V, 60°C                     | 22 kW @415V, 60°C                   |
| le, Rated Operational Current, AC-3, 415V, 60°C | 43 A@415V,60°C                      |
| Contact Configuration, Main Poles               | 3 NO main poles                     |
| Contact Configuration, Auxiliary                | 1 NO + 4 NC auxiliary               |
| Main Poles                                      | 3 N/O                               |
| Coil Type                                       | Electronic w/ Integrated Diode type |
| Coil Voltage, DC, Nom                           | 24 V DC                             |
| Integrated Aux                                  | 4 N/C +1 N/O                        |
| Product Notes                                   | Bifurcated Auxiliary Contacts       |
| IP Rating                                       | IP20                                |
|                                                 |                                     |