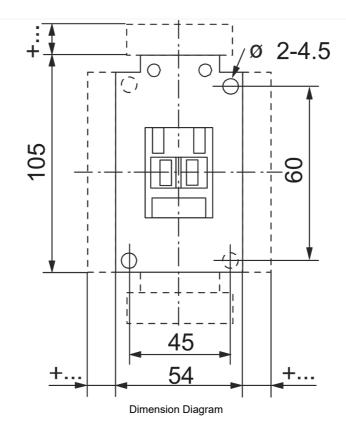

Representative Photo Only (actual product may vary based on configuration selections)

| SPECIFICATIONS                                  |                                     |
|-------------------------------------------------|-------------------------------------|
| Product Series                                  | 100S-C43                            |
| Component Type Motor Control and Drives         | Safety Contactor                    |
| Contactor Group                                 | Contactors > 7.5 kW to 22 kW        |
| le, Rated Operational Current, AC-1, 415V, 40°C | 85 A@415V,40°C                      |
| kW Rating, AC-3, 415V, 60°C                     | 22 kW @415V, 60°C                   |
| le, Rated Operational Current, AC-3, 415V, 60°C | 43 A@415V,60°C                      |
| Contact Configuration, Main Poles               | 3 NO main poles                     |
| Contact Configuration, Auxiliary                | 1 NO + 4 NC auxiliary               |
| Main Poles                                      | 3 N/O                               |
| Coil Type                                       | Electronic w/ Integrated Diode type |
| Coil Voltage, DC, Nom                           | 24 V DC                             |
| Integrated Aux                                  | 4 N/C +1 N/O                        |
| Product Notes                                   | Bifurcated Auxiliary Contacts       |
| IP Rating                                       | IP20                                |
|                                                 |                                     |