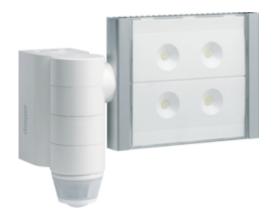

## LED floodlight with PIR 220/360 white

## EE600

| Technical Properties                 |                       |
|--------------------------------------|-----------------------|
| Supply voltage                       | 230 V AC              |
| Frequency                            | 50/60 Hz              |
| Protection class                     | isol.class II         |
| Protection index IP                  | IP55                  |
| Frontal detecting distance           | 12 m                  |
| Side detecting distance              | 12 m                  |
| Diameter of the floor detection area | 24 m                  |
| Maximum Mounting Height              | 4 m                   |
| Max. transmission range              | 12m                   |
| Fixing mode                          | other                 |
| Lumen                                | 3400 lm               |
| Halogen switching capacity 230V      | 410 W                 |
| Incandescent bulb power              | 300 W                 |
| Lighting power LED lamps             | 60 W                  |
| Brightness measurement range         | 5/1000 Lux            |
| Time delayed range                   | 5s ; 15min            |
| Operating temperature                | -20 to 40 °C          |
| Storage temperature                  | -20 to 60 °C          |
| Colour                               | white                 |
| RAL colour                           | RAL 9010 - Pure white |
| Sensitivity setting                  | yes                   |