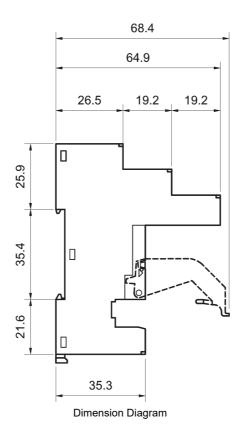

| SPECIFICATIONS                           |                                                                 |
|------------------------------------------|-----------------------------------------------------------------|
| Product Series                           | 46                                                              |
| Component Type Timers and Control relays | Relay Base                                                      |
| Height                                   | 32.8 mm                                                         |
| Width                                    | 29 mm                                                           |
| Depth                                    | 12.4 mm                                                         |
| Shock Acceleration (Max.)                | 20 g                                                            |
| Shock Duration (Max.)                    | 4 ms                                                            |
| Vibration Acceleration (Max.)            | 20 m/s²                                                         |
| Vibration Frequency, Operational (Max.)  | 150 Hz                                                          |
| Certifications                           | CE CCC CSA EAC GOST-R IMQ C-UR-US VDE                           |
| Shipping Approvals                       | Lloyd's Register of Shipping<br>RINA (Registro Italiano Navale) |