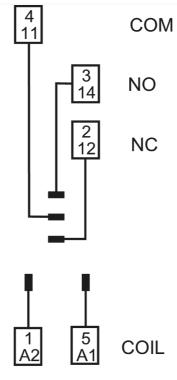

chanical Relays > Finder Electromechanical Relays > PCB and Miniature Relays > 46 Series Miniature Industrial Relays



| REFERENCES                                  |   |
|---------------------------------------------|---|
| IECEx Certificate                           | - |
| Supplier Declaration of Conformity:         | - |
| Installation Guide:                         | - |
| User Manual:                                | - |
| Manufacturer Datasheet:                     | - |
| Manufacturer Catalogue & Product Selection: | - |





# Catalogue No: **97.01**

### BASE FOR 4661 RELAY BOX CLAMP W/PLASTIC CLIP

Timers and Control Relays > General Purpose Relays > Electromechanical Relays > Finder Electromechanical Relays > PCB and Miniature Relays > 46 Series Miniature Industrial Relays





Connection / Wiring Diagram