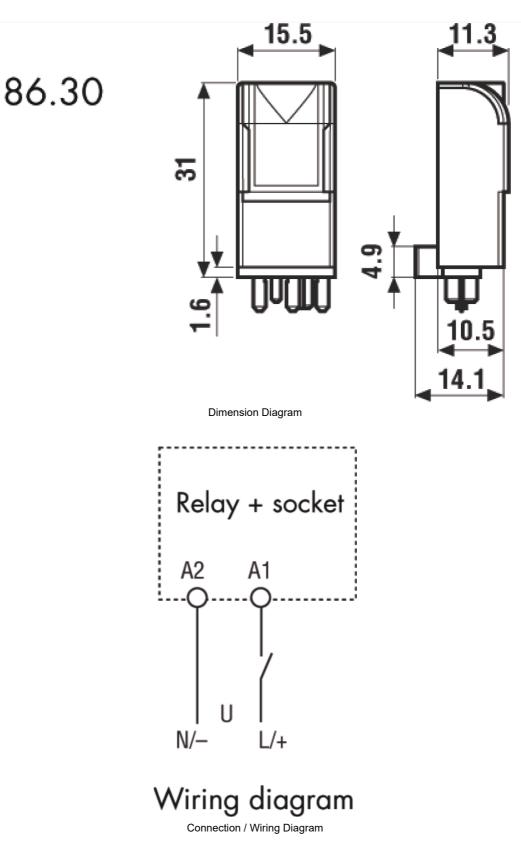

ial, Contacts                               | Silver Nickel (AgNi) material |

| REFERENCES                                     |   |
|------------------------------------------------|---|
| IECEx Certificate                              | - |
| Supplier Declaration of Conformity:            | - |
| Installation Guide:                            | - |
| User Manual:                                   | - |
| Manufacturer Datasheet:                        | - |
| Manufacturer Catalogue<br>& Product Selection: | - |



## Catalogue No: 86.30 24 V AC/DC

#### **BIFUNCTION TIMER MODULE 12-24VACDC**

Timers and Control Relays > General Purpose Relays > Electromechanical Relays > Finder Electromechanical Relays > Plug-In Modules for Interface / Power / PCB and Miniature Relays > Timing Module







### Catalogue No: 86.30 24 V AC/DC

### **BIFUNCTION TIMER MODULE 12-24VACDC**

Timers and Control Relays > General Purpose Relays > Electromechanical Relays > Finder Electromechanical Relays > Plug-In Modules for Interface / Power / PCB and Miniature Relays > Timing Module





**Technical Diagram**